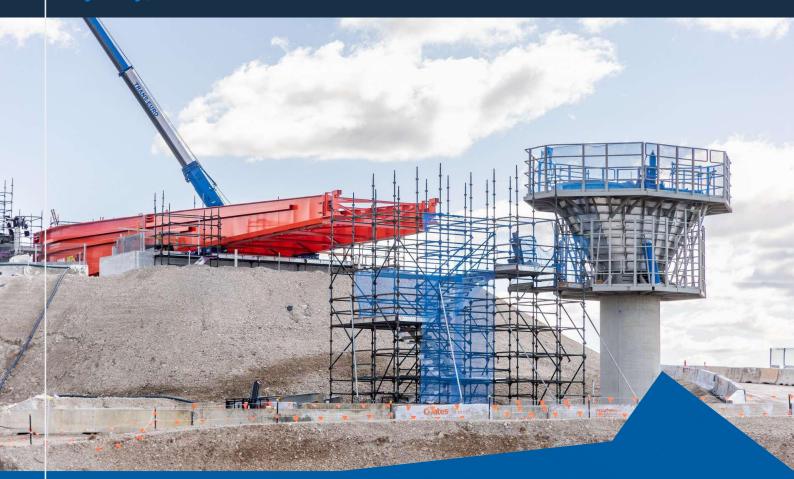

## **Project Description**

The M7-M12 Integration Project involves widening the M7 Motorway & creating a connection to the new M12 Motorway. Key construction activities include earthworks, vegetation trimming, utility installation, & the construction of 7 new bridges at the M7-M12 Interchange.

## **JAGCON Group Role**

JAGCON Group worked with John Holland on this project providing project management services, expert advice on constructability, & engineers throughout the lifecycle of the project.